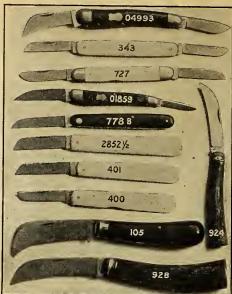

stian's Patent Tree Pruner**

The merits of this pruner can hardly be estimated, unless one gives it a trial. It is the most powerful device of its kind ever invented. With the greatest ease it will cut any limb that fits in its jaws, which are about 1½ inches wide. By reason of its design, the leverage does not in any way bend the pole, as it is a direct down stroke. It is decidedly the best tree pruner on the market.

| ket  |                  |        |
|------|------------------|--------|
| 8    | ft               | \$1.35 |
| 10   | ft               | 1.60   |
|      | ft               |        |
|      | f                |        |
|      | Extra Blades for | cut-   |
| ter, | , 15c. each.     |        |



**Grafting Wax** 

1/4 lb., 8c.; 12c. 1/2 lb.; 1 lb., 20c.; 90c. per 5 lbs.



### **Horticultural Knives**

A good knife is an essential to every gardener and florist. Our stock consists of such styles that are practical and in demand. They are all of the best steel, every one is guaranteed to be perfect and give good satisfaction. (Below see key to illustrations.) (Prices are postpaid.)

| tions.)  | (Prices are postpaid.)            |
|----------|-----------------------------------|
|          |                                   |
| 924.     | English Pruner, 1 blade\$1.15     |
| 928.     | English Pruner, I blade 1.50      |
| 04993.   | German Budding and Prun-          |
|          | ing, 2 blades 1.00                |
| 28521/2. | German Budding, I blade 1.00      |
| 778B.    | German Budding, I blade75         |
|          | Dedding, 1 blade/5